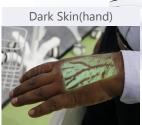

## VT30 Parameter

| Light Type               | Near-infrared light    |
|--------------------------|------------------------|
| Best Projection Distance | 200±20mm               |
| Dimension                | 240x60x60mm(LxWxH)     |
| Battery Working Time     | 4 hours                |
| Operating Mode           | Handheld or suspension |

### **Visualization** Modes

### **Brightness**

Adjustable brightness allows clinicians customizing the image brightness base on the environment light.

### Colors

Switchable colors can fit different needs from the nurses.

## VT30 Optional Stand



#### Inverse

Clinicians can highlight the veins or highlight the surrounding tissue.

# **Application Images:**











# **Application Department:**