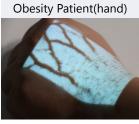

## VT30 Parameter

| Light Type               | Near-infrared light    |
|--------------------------|------------------------|
| Best Projection Distance | 200±20mm               |
| Dimension                | 240x60x60mm(LxWxH)     |
| Battery Working Time     | 4 hours                |
| Operating Mode           | Handheld or suspension |

### **Visualization** Modes

### **Brightness**

Adjustable brightness allows clinicians customizing the image brightness base on the environment light.

### Colors

Switchable colors can fit different needs from the nurses.

## VT30 Optional Stand



#### Inverse

Clinicians can highlight the veins or highlight the surrounding tissue.

# **Application Images:**











# **Application Department:**