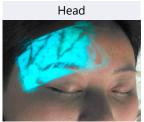

## VT30 Parameter

| Light Type               | Near-infrared light    |
|--------------------------|------------------------|
| Best Projection Distance | 200±20mm               |
| Dimension                | 240x60x60mm(LxWxH)     |
| Battery Working Time     | 4 hours                |
| Operating Mode           | Handheld or suspension |

### **Visualization** Modes

### **Brightness**

Adjustable brightness allows clinicians customizing the image brightness base on the environment light.

### Colors

Switchable colors can fit different needs from the nurses.

## VT30 Optional Stand



#### Inverse

Clinicians can highlight the veins or highlight the surrounding tissue.

# **Application Images:**











# **Application Department:**